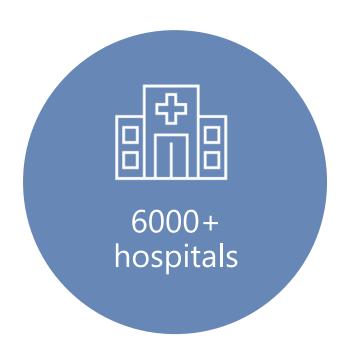

#### **Backed by decades of results**

530+

Instruments

connected to one platform for a single customer with 60 labs and clinics, 4 LIS systems

1.5 M+

Tests per day cross 150,000+ specim

across 150,000+ specimens daily